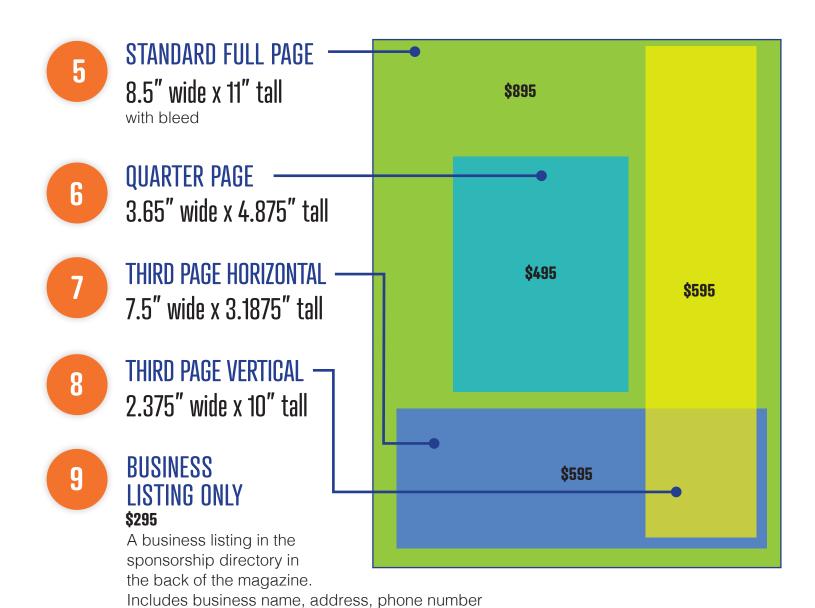

# RATE SHEET

### **Sponsorship Opportunities**

- · Sponsorship is for 12-months
- Print, digital, and podcast options are available
- Sponsorship design services are available for a nominal fee

## RATE SHEET

## **Sponsorship Opportunities**

- · Sponsorship is for 12-months
- Print, digital, and podcast options are available
- Sponsorship design services are available for a nominal fee

and website url plus a 30-word description.