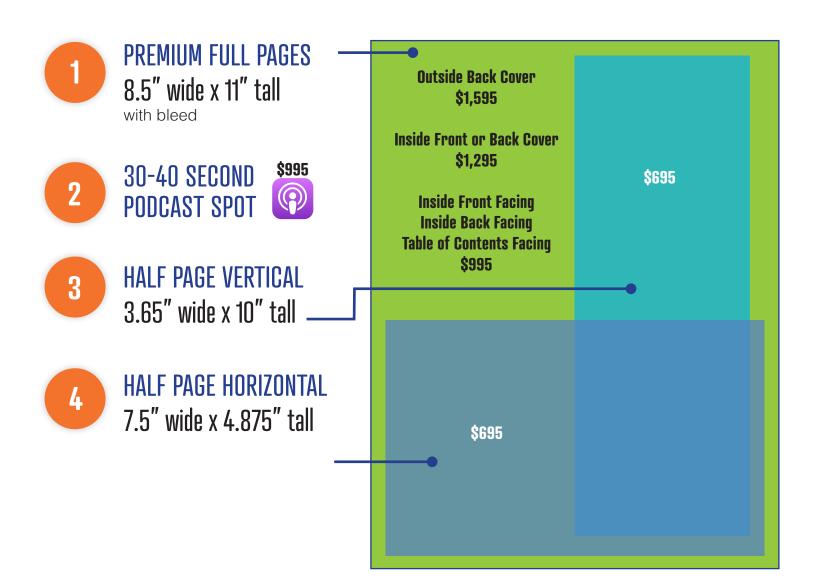

# RATE SHEET

### **Sponsorship Opportunities**

- · Sponsorship is for 12-months
- Print, digital, and podcast options are available
- Sponsorship design services are available for a nominal fee

## RATE SHEET

## **Sponsorship Opportunities**

- · Sponsorship is for 12-months
- Print, digital, and podcast options are available
- Sponsorship design services are available for a nominal fee

and website url plus a 30-word description.